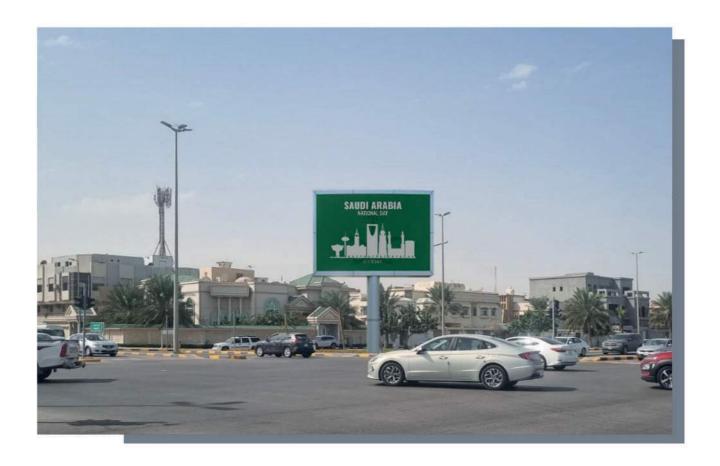

## شاشة الدمام - حي الشاطب طريق الملك عبدالله

#### مواصفات الشاشــة SCREEN DETAILS

## الجمهور المستهدف TARGET AUDIENCE

- حجم الشاشـة Screen Size
  - 10 \*5 m

حجم لوحة التصميم Artboard Size

1680 \* 840px

موقع الشاشـة Screen Location

الدمام - حي الشاطي طريق الملك عبد الله تقاطع شارع حكيم بن أمية